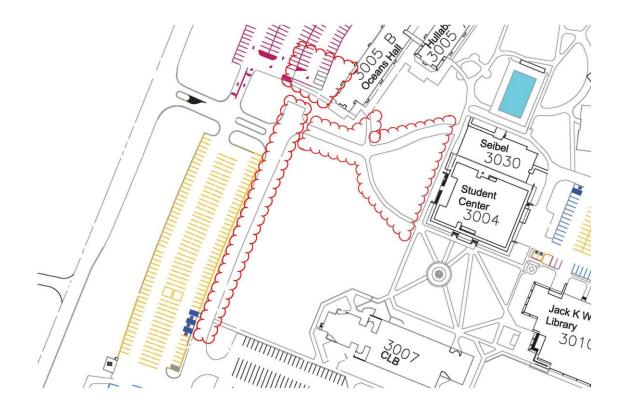

### October 2016 through June 2018 (anticipated closure/periodic closure)

- South and East side of Oceans Hall sidewalk
- South side of Hullabaloo sidewalk
- West side of Seibel Building, Mary Moody Northen Building and Clock Tower sidewalk.