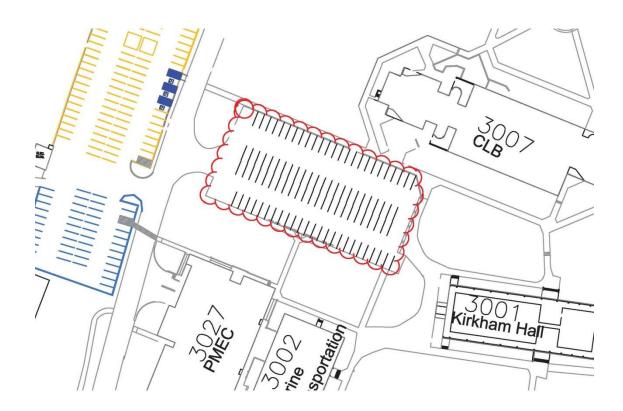

### June July 2017 through September October 2017 (anticipated closure/periodic closure)

- Sidewalk running from Kirkham Hall to CLB will have periodic closures
- Sidewalks on south side of PMEC will have periodic closures