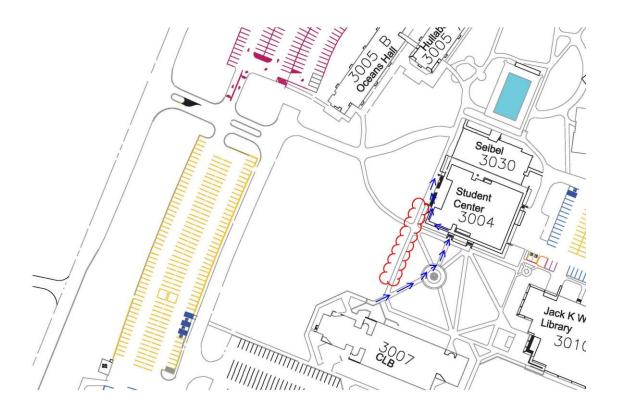

#### Week of February 13, 2017 until the end of February 2017 (anticipated closure/periodic closure)

- Sidewalk located immediately east of the Phase 1 project fence (immediately in front of the campus flagpole)
  - o Pedestrian traffic will be re-routed under the covered apron of the Mary Moody Northen Student Center
  - Disability access will be re-routed around the back of the student center to the ramp located on the front of the Seibel Building or the front of the student center.