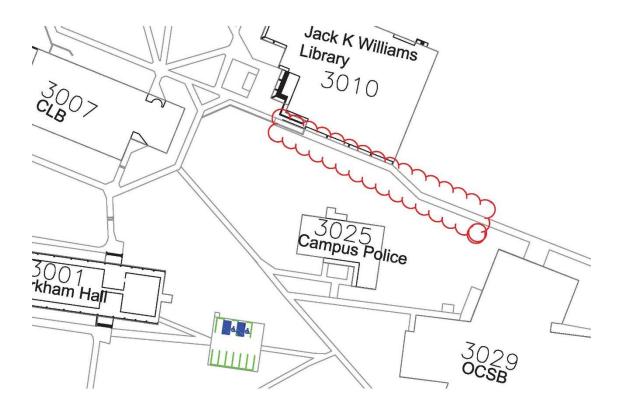

### January End of March 2017 through June July 2017 (anticipated closure/periodic closure)

 Sidewalk running from southwest corner of Library to northwest corner of the Sea Aggie Center will have periodic closures