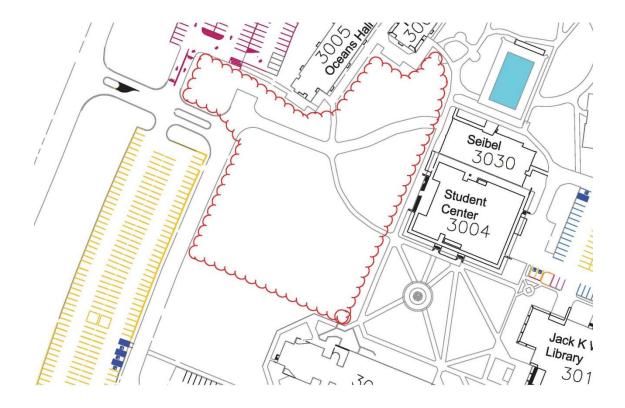

#### October 2016 through February early April 2017 (anticipated closure/periodic closure)

- Section of Campus Main Entrance Road directly in front of Phase 1, an estimated 45 50 parking spaces in D-Lot and 6 parking spaces in B-Lot.
  - Update 10/21/2016: The 45-50 parking spaces in D Lot will NOT be closed during this phase.
  - Update 10/21/2016: Approximately 15 parking spaces will be closed in B Lot.
  - Update 02/02/2017: Due to manufacturer delays, the front road will remain closed until early April 2017.
- Sidewalk that runs from Oceans Hall to B-Lot on the southwest side of Oceans Hall
- Sidewalk that runs from southeast corner of Oceans Hall to the southwest corner of Mary Moody Northen Building.
- Barricaded road that runs from main entrance road to Seibel Building.