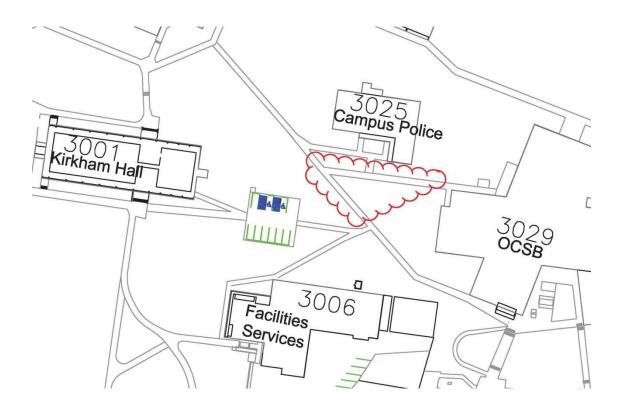

### January End of March 2017 through June July 2017 (anticipated closure/periodic closure)

• Sidewalks on the south side of Bldg. 3025 TAMUG Police Dept. will have periodic closures