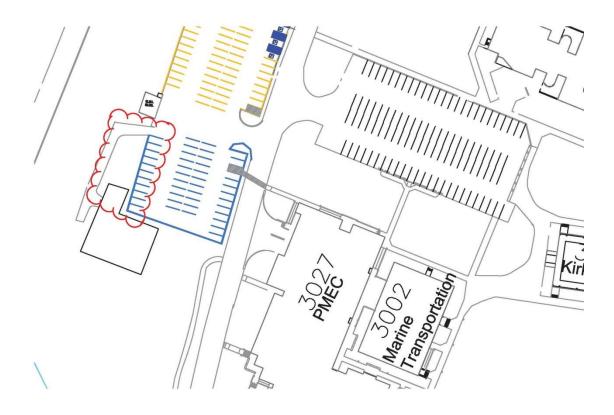

### June July 2017 through September October 2017 (anticipated closure/periodic closure)

- Sidewalk running from Kirkham Hall to CLB will have periodic closures
- Sidewalks on south side of PMEC will have periodic closures