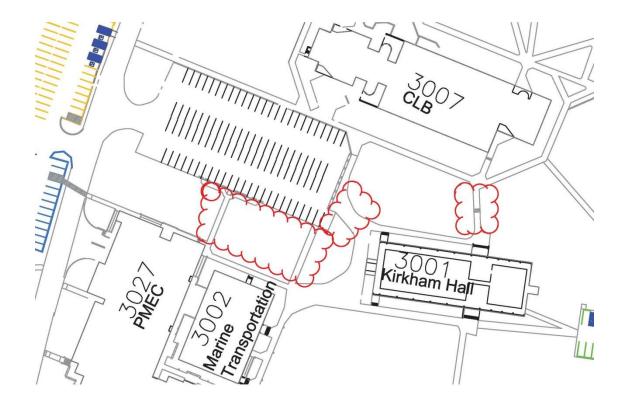

### June July 2017 through September October 2017 (anticipated closure/periodic closure)

- Sidewalk running from Kirkham Hall to CLB will have periodic closures
- Sidewalks on south side of PMEC will have periodic closures